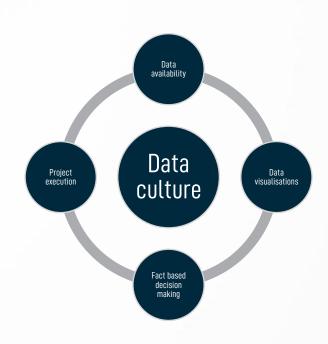

## SERVICES

Malamute will help you with every step in the data process. Starting with collecting your data safely to our certified Microsoft solutions. By combining your data sources in Power BI, you will have dynamic insights which give great input and opportunities to further optimize your processes with CI and TPM.